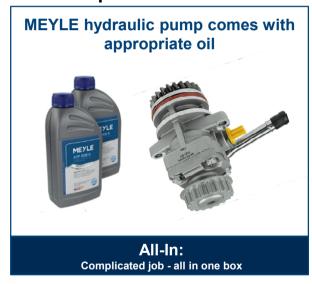

### Steering and suspension

- · Tie rods and tie rod ends
- Stabiliser links
- Control arms
- Rods/struts, suspension
- Drag links
- Hydraulic pumps, P/S