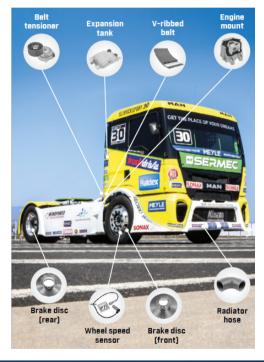

### **Cooling system**

- Water pumps
- Expansion tanks
- Belt tensioniers
- Fan Clutches
- Expansion tank caps
- Tension rollers, ribbed belts
- V-ribbed belts
- Radiator fan motors

### Steering and suspension

- · Tie rods and tie rod ends
- Stabiliser links
- Control arms
- Rods/struts, suspension
- Drag links
- Hydraulic pumps, P/S

### **Sensors and switches**

- Sensors:
  - NOx
  - compressed-air system
  - · exhaust gas temperature
  - exhaust pressure
  - · ABS wheel sensors
  - coolant level and coolant temperature
  - Boost pressure and fuel pressure
  - oil pressure
  - Temperature pressure