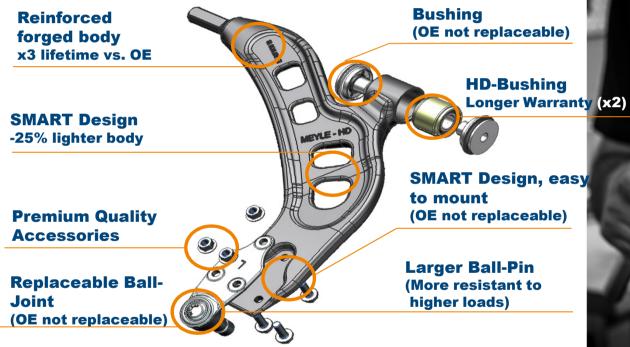

### MEYLE-HD quality characteristics in steering & suspension are manyfold, but all support one objective: longer part lifetime

MEYLE

MEYLA

### To improve part life, in some cases HD parts are completely re-engineered\*