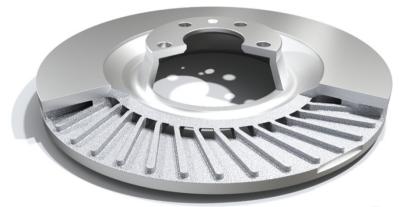

## MEYLE-PD brake discs appear brilliantly with no degreasing needed while providing the highest driving comfort and resistance to toughest conditions

### Brilliant appearance and no degreasing

- Brilliant appearance due to modern cutting-edge coating technology for long lasting anti-corrosion protection.
- · No degreasing needed due to high-grade finish.

#### High resistance to "warping" under toughest conditions

 The carbon content of the grey cast iron (material of the brake disc) is increased by a special high carbonization (HC) process avoiding "warping"\*.

### **Driving comfort**

- Manufactured and proven to reach lowest values in disc thickness variation (DTV), runout, parellelism, which leads to elimination of any vibrations
- · Each disc is fine balanced to eliminate imbalances preventing vibrations

#### Meets and outperforms highest quality and service standards:

- ECE R90 certified as required
- 99% with locating screw

\*applied when necessary

In the "Drive Train" category, we are focusing upon fast-moving replacement parts while adding value through MEYLE-KITS and MEYLE-HD flex discs