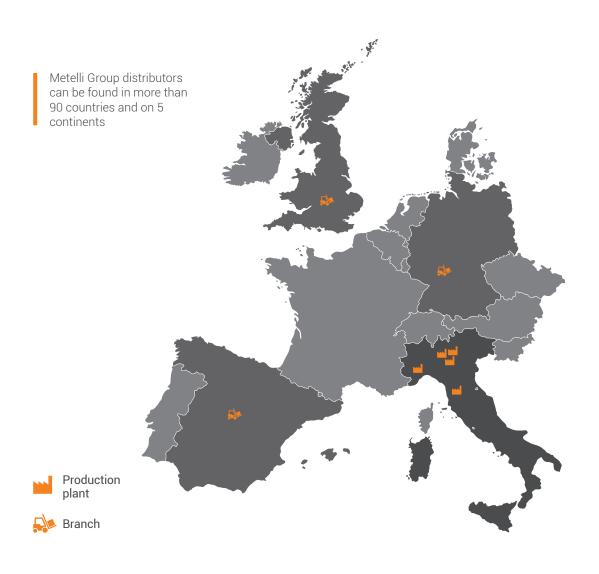

est innovations from our vigorous investment program.

Hybrix® is the brand name for a patented new technology for brake pads. Designed and developed by our engineers at Fri.Tech., its unique compound marks a turning point in brake pad history. To begin with, it's copper-free and meets the most stringent environmental demands in America. But unlike other copper-free compounds, Hybrix® is a hybrid of over 30 materials — ceramic, semimetallic and organic. The result is better braking performance all round. For the driver it means quiet and smooth pedal action with exceptional stopping power. And for people and nature it means less harmful pollution.

Besides brake pads, another recent example of our patented technology is switchable water pumps.



### Where to find Metelli Group in Europe





## HOPING TO SHARE THE PASSION WITH YOU SOON

Now you know a little more about us – past, present and perhaps even where we are heading in the automotive world. You'll find more inspiration if you follow us on Facebook (Metelli Spa), where you can keep an eye on our sponsorships both on and off road. Or check out our updated website for more information.

Finally, if you are part of the automotive industry and you depend on high quality parts, we look forward to hearing from you in the near future.

















#### www.metelligroup.it