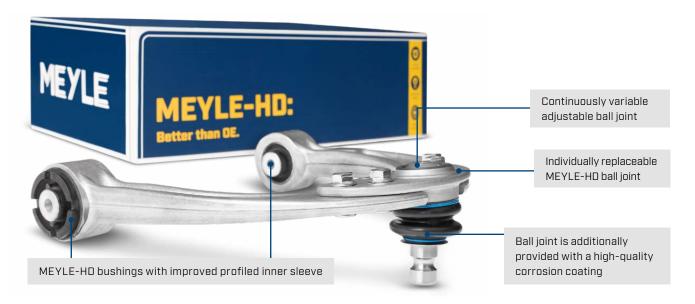

## One for all!

MEYLE presents another application of its innovative MEYLE-HD control arm kit. With this, each three different versions of the OE part can be replaced by one MEYLE-HD part for the BMW models 5, 6, 7, X5 and X6 as well as for Land Rover models Range Rover IV and Range Rover Sport. The continuously variable ball joint with exact position display allows camber correction during axle alignment directly on the vehicle.