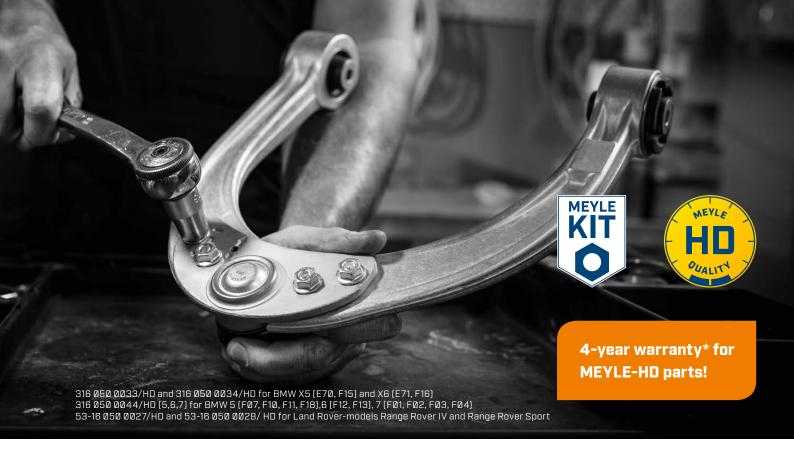

## One for all!

MEYLE presents another application of its innovative MEYLE-HD control arm kit. With this, each three different versions of the OE part can be replaced by one MEYLE-HD part for the BMW models 5, 6, 7, X5 and X6 as well as for Land Rover models Range Rover IV and Range Rover Sport. The continuously variable ball joint with exact position display allows camber correction during axle alignment directly on the vehicle.

<sup>\*</sup> For more information on the MEYLE guarantee policy visit www.meyle.com/guarantee-certificate

Learn more at www.meyle.com

**DRIVER'S BEST FRIEND** 